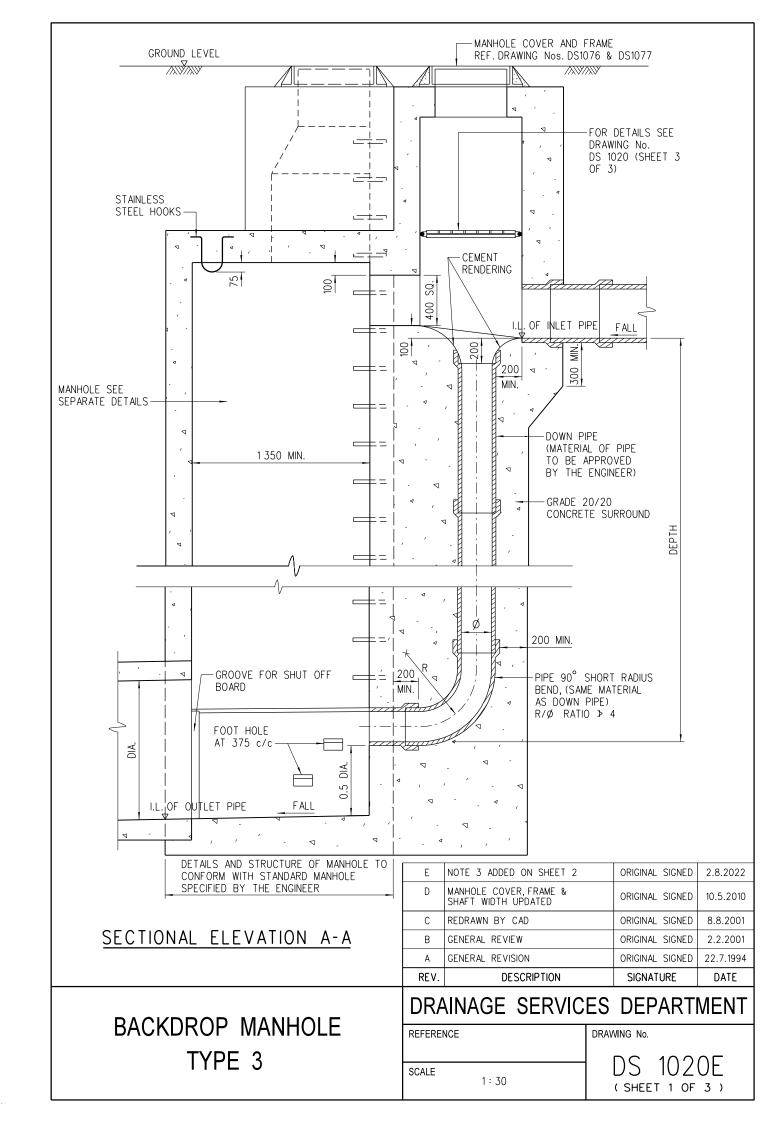

## NOTES:

- 1. ALL DIMENSIONS ARE IN MILLIMETRES.
- 2. THIS TYPE OF BACKDROP MANHOLE IS PREFERABLY USED IN FOUL SEWER.
- 3. RECESS WITH SQUARE STEEL ROD SHALL BE PROVIDED AT TOP OF MANHOLE CHAMBER FOR INSTALLING MONITORING DEVICE(S). DETAILS REFER TO DSD STANDARD DRAWING NO. DS 1099.