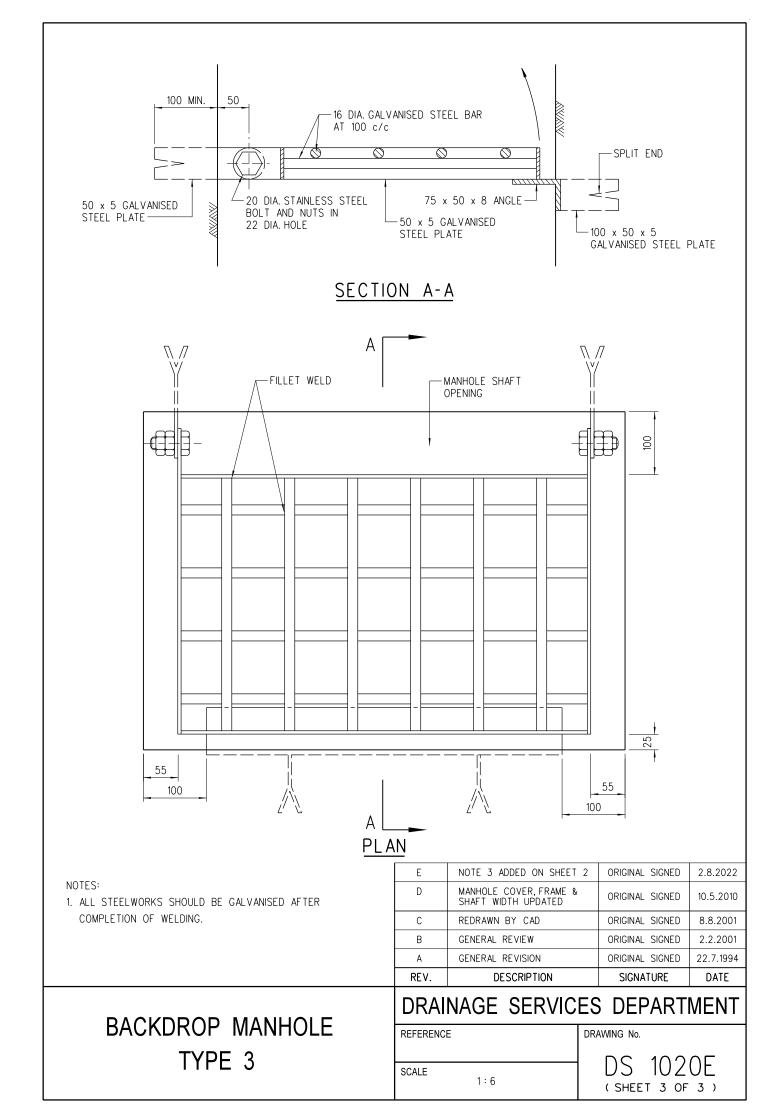

## NOTES:

- 1. ALL DIMENSIONS ARE IN MILLIMETRES.
- 2. THIS TYPE OF BACKDROP MANHOLE IS PREFERABLY USED IN FOUL SEWER.
- 3. RECESS WITH SQUARE STEEL ROD SHALL BE PROVIDED AT TOP OF MANHOLE CHAMBER FOR INSTALLING MONITORING DEVICE(S). DETAILS REFER TO DSD STANDARD DRAWING NO. DS 1099.