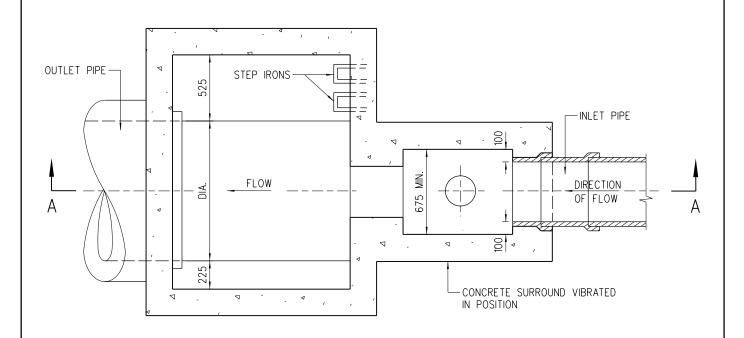

| DIA. OF INLET PIPE | DIA. OF DOWN PIPE |
|--------------------|-------------------|
| 150                | 150               |
| 225                | 225               |
| 300                | 225               |
| 375                | 300               |
| 450                | 300               |

## SECTIONAL PLAN

## NOTES:

- 1. ALL DIMENSIONS ARE IN MILLIMETRES.
- 2. THIS TYPE OF BACKDROP MANHOLE IS PREFERABLY USED IN FOUL SEWER.
- 3. RECESS WITH SQUARE STEEL ROD SHALL BE PROVIDED AT TOP OF MANHOLE CHAMBER FOR INSTALLING MONITORING DEVICE(S). DETAILS REFER TO DSD STANDARD DRAWING NO. DS 1099.