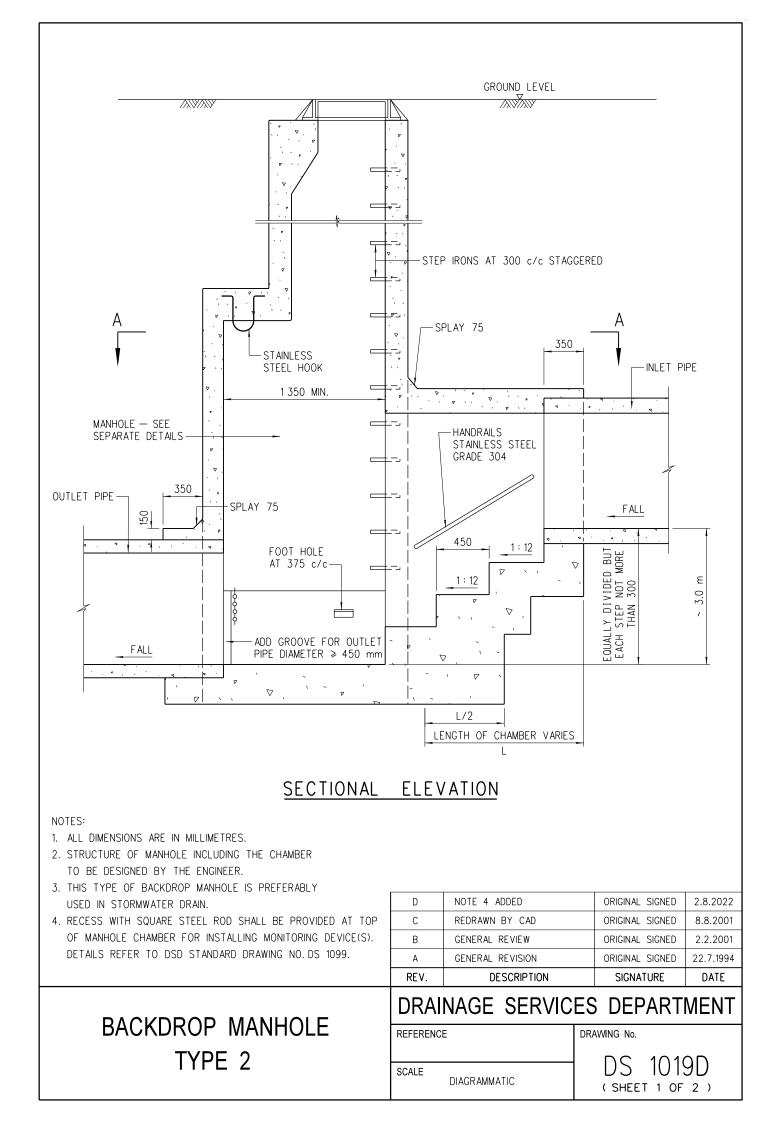

| D   NOTE 4 ADDED   ORIGINAL SIGNED   2.8.2022     C   REDRAWN BY CAD   ORIGINAL SIGNED   8.8.2001     B   GENERAL REVIEW   ORIGINAL SIGNED   2.2.2001     A   GENERAL REVIEW   ORIGINAL SIGNED   2.2.2001     A   GENERAL REVIEW   ORIGINAL SIGNED   2.2.2001     A   GENERAL REVISION   ORIGINAL SIGNED   2.2.2001     A   GENERAL REVISION   ORIGINAL SIGNED   2.2.7.1994     REV.   DESCRIPTION   SIGNATURE   DATE     DRAINAGE SERVICES DEPARTMENT   REFERENCE   DRAWING NO.     TYPE 2   SCALE   DIAGRAMMATIC   DS 1019D     SCALE   DIAGRAMMATIC   SHEET 2 OF 2 )   D | OUTLET PIPE, D2  |      |                  |                 | D1        |
|-----------------------------------------------------------------------------------------------------------------------------------------------------------------------------------------------------------------------------------------------------------------------------------------------------------------------------------------------------------------------------------------------------------------------------------------------------------------------------------------------------------------------------------------------------------------------------|------------------|------|------------------|-----------------|-----------|
| B   GENERAL REVIEW   ORIGINAL SIGNED   2.2.2001     A   GENERAL REVISION   ORIGINAL SIGNED   22.7.1994     REV.   DESCRIPTION   SIGNATURE   DATE     DRAINAGE SERVICES DEPARTMENT     REFERENCE   DRAWING NO.     TYPE 2   SCALE   DIACEANMATIC   DS 1019D                                                                                                                                                                                                                                                                                                                  |                  |      |                  |                 |           |
| REV. DESCRIPTION SIGNATURE DATE   BACKDROP MANHOLE DRAINAGE SERVICES DEPARTMENT   TYPE 2 DRAINAGE DRAWING NO.                                                                                                                                                                                                                                                                                                                                                                                                                                                               |                  |      |                  |                 |           |
| BACKDROP MANHOLE<br>TYPE 2<br>BACKDROP MANHOLE<br>TYPE 2<br>BRAINAGE SERVICES DEPARTMENT<br>DRAWING NO.<br>DS 1019D                                                                                                                                                                                                                                                                                                                                                                                                                                                         |                  | А    | GENERAL REVISION | ORIGINAL SIGNED | 22.7.1994 |
| BACKDROP MANHOLE<br>TYPE 2 DRAWING NO.<br>DS 1019D                                                                                                                                                                                                                                                                                                                                                                                                                                                                                                                          |                  | REV. | DESCRIPTION      | SIGNATURE       | DATE      |
| TYPE 2 DIAGRAMMATIC DS 1019D                                                                                                                                                                                                                                                                                                                                                                                                                                                                                                                                                | BACKDROP MANHOLE |      |                  |                 |           |
|                                                                                                                                                                                                                                                                                                                                                                                                                                                                                                                                                                             |                  |      |                  |                 |           |
|                                                                                                                                                                                                                                                                                                                                                                                                                                                                                                                                                                             |                  |      | DIAGRAMMATIC     |                 |           |